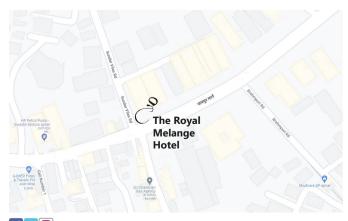

**LOCATION:** Located on Jaipur Road, in the heart of the city, just 1 km from the Railway Station, 0.5 km from the Bus Depot and 1 km from the Dargha Sharif.

**ROOM CATEGORIES:** Deluxe Room (260 sq. ft.): 12 rooms | Super Deluxe Room (336 sq. ft.): 6 rooms | Business Suite (330 sq. ft.): 1 room | Royal Suite (330 sq. ft.): 2 rooms | Family Suite (388 sq. ft.): 3 rooms